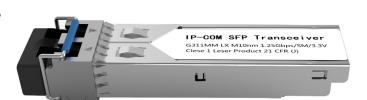

# **G311SM**

## Single-Mode Optical Fiber Module

G311SM is single-mode optical fiber module. Support optical fiber transmission to extend LAN area and bandwidth, good to extend the networking coverage in large and middle LAN. Compliant with IEEE802.3z standard and working on 1310nm mode. Small size design and can be built-in switch with small space. Internal power by switch and easy installation, can be matched well with IP-COM series switch which owns SFP port.

- Compliant with IEEE802.3z standard
- 1000Base-LX single-mode SFP optical transceiver module with LC port
- Support full-duplex mode
- Support hot-plugging and auto-identification for SFP optical module
- Support to matched with IP-COM series switch which owns SFP port